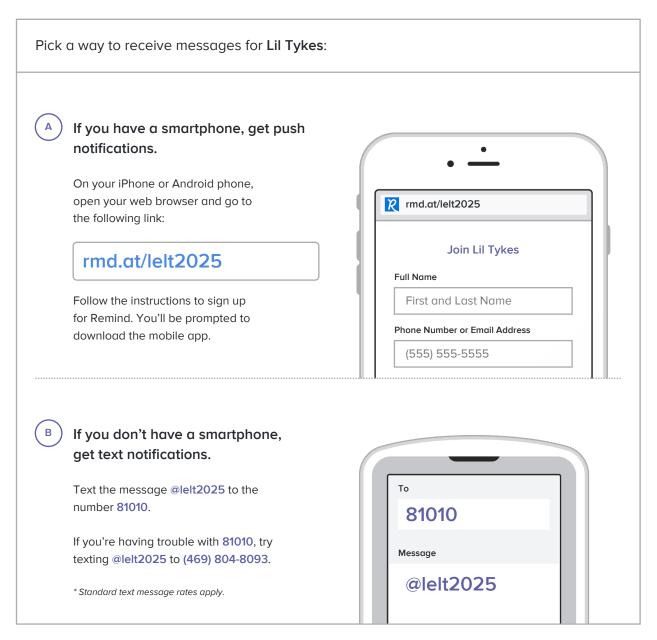

# Sign up for important updates from Katie Coluccini.

Get information for Lil Tykes right on your phone—not on handouts.

Don't have a mobile phone? Go to rmd.at/lelt2025 on a desktop computer to sign up for email notifications.