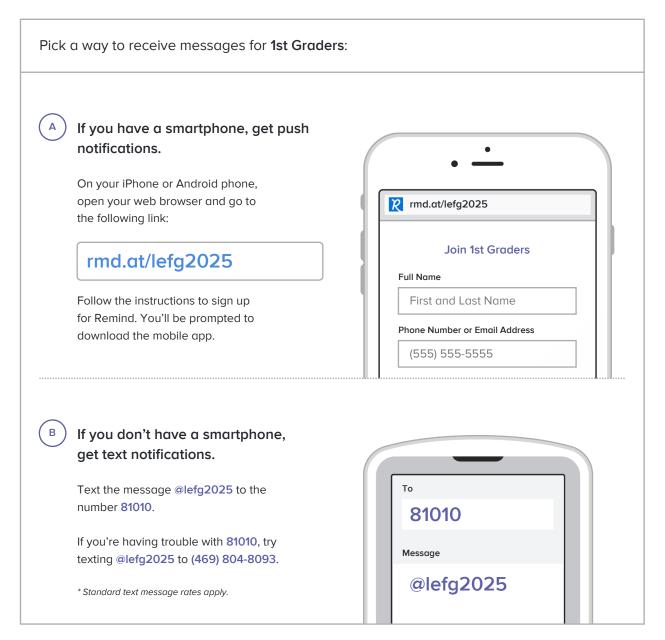

### Sign up for important updates from Katie Coluccini.

Get information for **1st Graders** right on your phone—not on handouts.

Don't have a mobile phone? Go to <a href="mailto:rmd.at/lefg2025">rmd.at/lefg2025</a> on a desktop computer to sign up for email notifications.